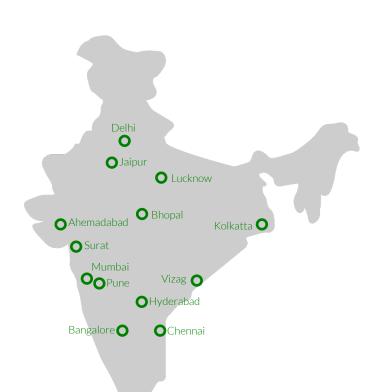

#### 9: Go Global with a focus on E-commerce & Modern Trade

|        | Quarter | City                                                    | Channel                                |  |
|--------|---------|---------------------------------------------------------|----------------------------------------|--|
|        | Q1      | Bangalore                                               | Ecommerce                              |  |
|        | Q2      | Bangalore, Delhi, Mumbai                                | Ecommerce                              |  |
| YEAR 1 | Q3      | Bangalore<br>Top 10 Cities                              | Modern Trade<br>Ecommerce              |  |
|        | Q4      | Bangalore, Delhi, Mumbai<br>Rest of India<br>UAE- Dubai | Modern Trade<br>Ecommerce<br>Ecommerce |  |
| YEAR2  | Q1      | PAN India<br>Top 10 Cities<br>Global Rollout            | Ecommerce<br>Modern Trade<br>Ecommerce |  |