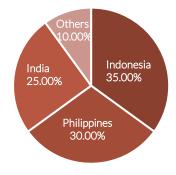

#### INDIA AMONGST THE LARGEST PRODUCERS OF COCONUT IN THE WORLD

90% of world production in Indonesia, Philippines & India India share of world production ~ 25%