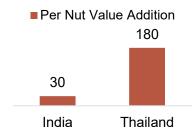

## INDIA DOES VALUE ADDITION OF₹30 PER NUT VS THAILAND'S VALUE ADDITION OF₹180 PER NUT

Thailand production is just 10% of production in India

Massive potential for Value added products from India for both domestic and export markets.