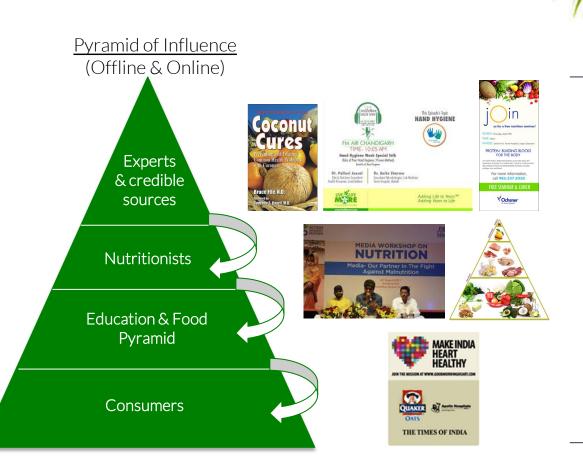

## Experts with Real People, Real Stories

Provide Literature, Samples and organize seminars

Coconut & the super food pyramid

Real People with Real Stories (campaign & call for participation)